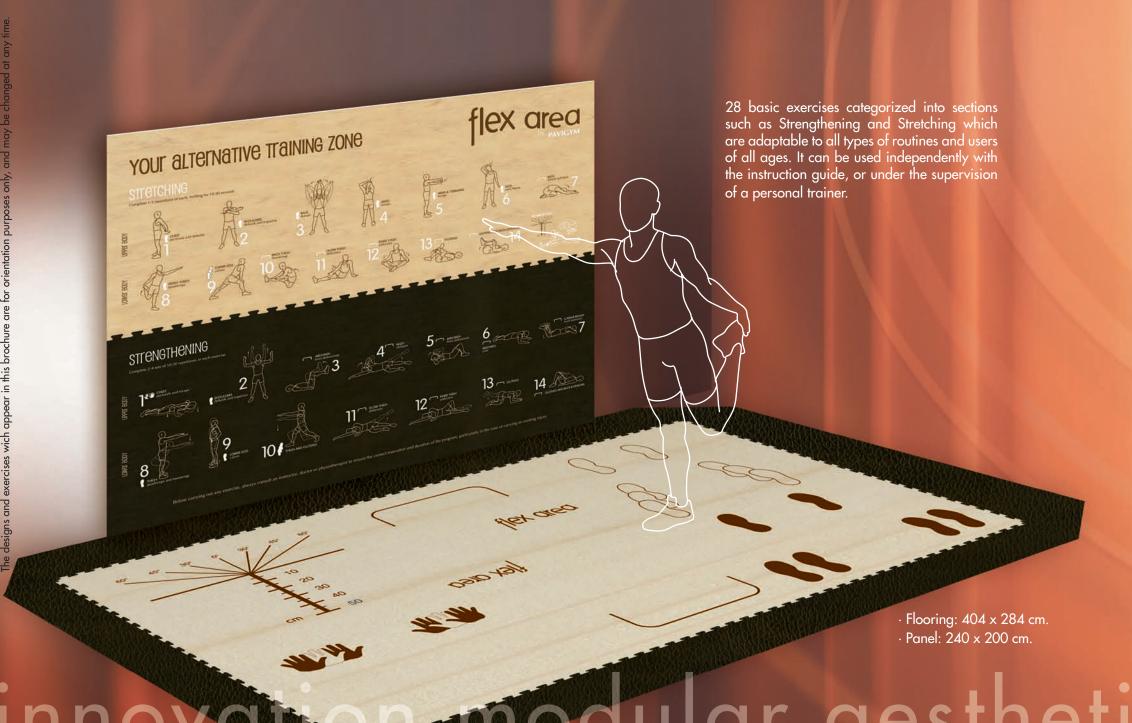

Clear, coherent and intuitive illustrations.

It can be used independently with the instruction guide, or under the supervision of a personal trainer.

Made of individual tiles wich allows for extensions or changes in design.

Elegant, modern and pleasant wood aesthetics, which highlight the high-level functionality of Flex Area in any part of the facility.

Icons and drawings on the floor which interactively guide the user through the correct way to perform the exercises.

2 mats included for realizing the exercices.

A floor specifically designed for ground exercise. Comfortable and pleasant, can be used with sports shoes or barefoot, and offers a unique environment to exercise in.