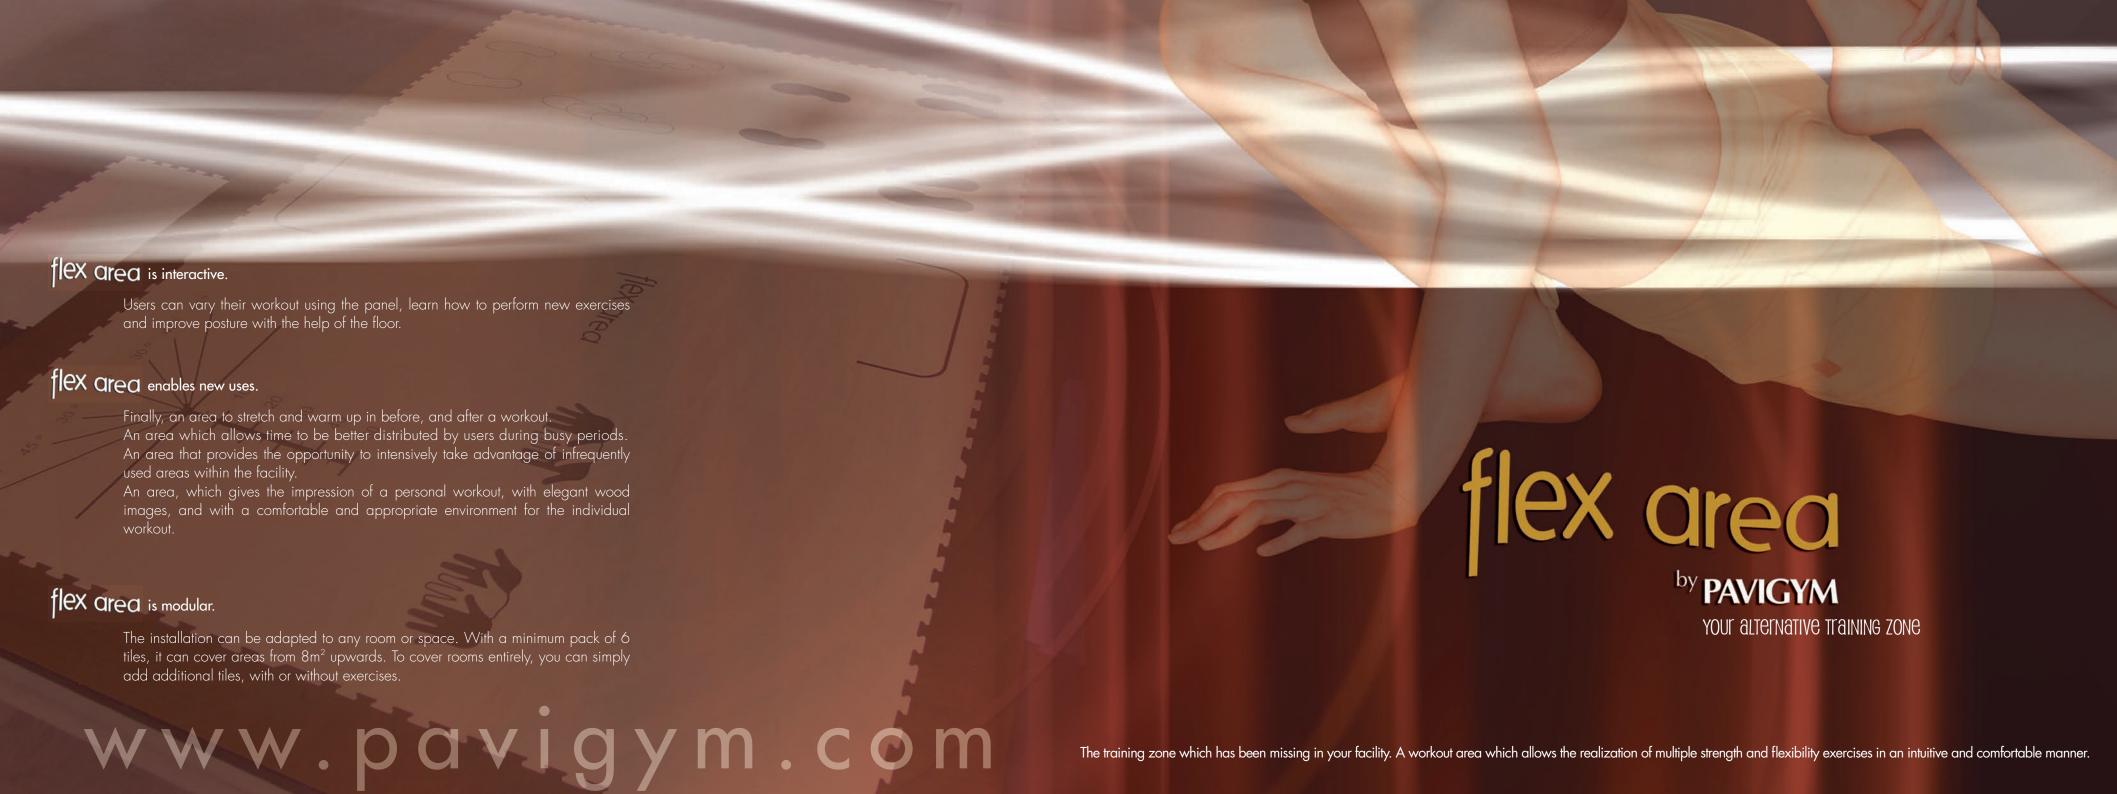

Elegant, modern and pleasant wood aesthetics, which highlight the high-level functionality of Flex Area in any part of the facility.

Icons and drawings on the floor which interactively guide the user through the correct way to perform the exercises.