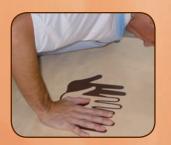

Elegant, modern and pleasant wood aesthetics, which highlight the high-level functionality of Flex Area in any part of the facility.

Icons and drawings on the floor which interactively guide the user through the correct way to perform the exercises.

2 mats included for realizing the exercices.

A floor specifically designed for ground exercise. Comfortable and pleasant, can be used with sports shoes or barefoot, and offers a unique environment to exercise in.