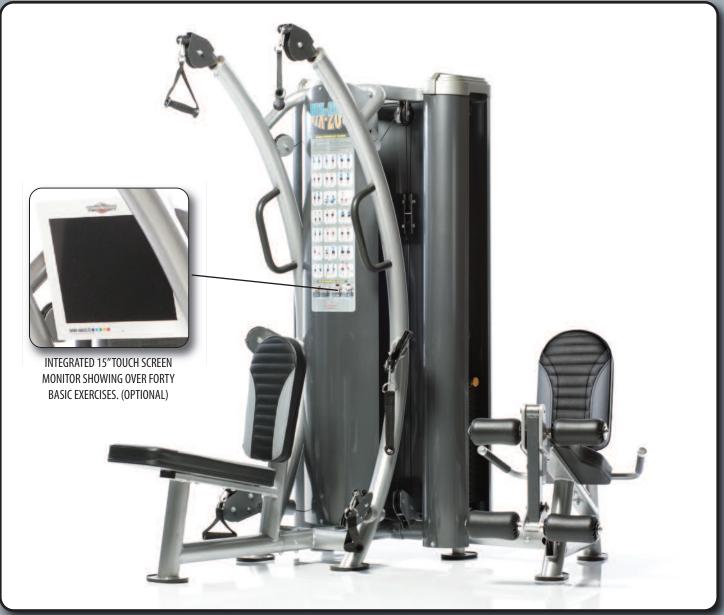

## HTX-2000

The TuffStuff HTX-2000 is the ideal choice for facilities looking for a compact, easy-to-use, function training platform for their clients and guests.

Six individual pulleys swivel 360° providing virtually unlimited cable exercises combined with our exclusive seated leg extension feature not found on most functional trainers.

- Solid and stable 3" round 11-gauge tubular steel with a combination of 2x3" oval tubing and 2" round tubing.
- Powder coat finish Cathedral Gray with Platinum Sparkle accent.
- USA-Made/Certified 920 lbs. test 1/8" military-spec nylon coated cable.
- Durable high density pads upholstered in premium grade naugahyde.
- (2) 200 lbs. weight stack with independent handle movement for bilateral or unilateral training.