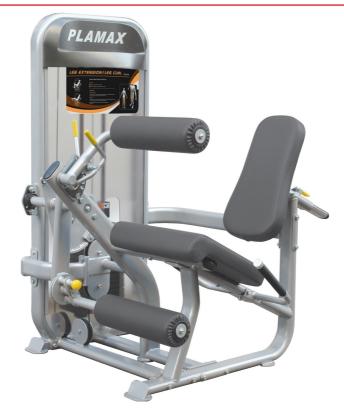

## Impulse Dual Leg Extension / Leg Curl

- 10-level adjustments offer various workouts
- Declined 30° seat upholstery and back upholstery offers ideal workout position
- Dual functional equipment capable of targeting the quadriceps
  femoris and hamstring muscles
- Smooth cable action ensures an even resistance throughout the full
  range of motion
- This machine is ideal for focusing exercise on the hamstrings and quadriceps