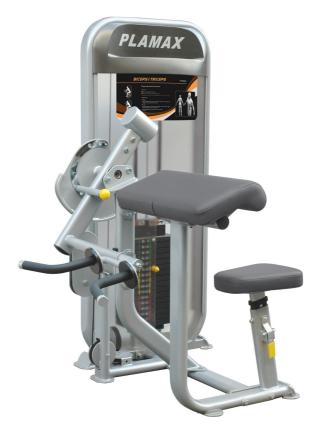

## Impulse Dual Biceps / Triceps

## **Key Features**

- Ergonomically designed 45 degrees handle bars
- Adjustable starting position offers a wider range of motion
- Extended handle accommodates various users, avoiding injury
- Shroud is applied to protect the equipment or the possible injury during operation
- Upholstery thickness is 70mm

## **Range Features**

- Dual function design ensures optimal use of space within your
- Part of an eight machine range which offers a comprehensive fixed resistance workout solution
- Instructional placards demonstrating exercise positions

| Specification |                             |
|---------------|-----------------------------|
| SKU           | IF-PL9023                   |
| Weight        | 106kg + stack               |
| Weight Stack  | 113kg                       |
| Width         | 1164mm                      |
| Length        | 1207mm                      |
| Height        | 1513mm                      |
| Colour        | Silver with Grey Upholstery |