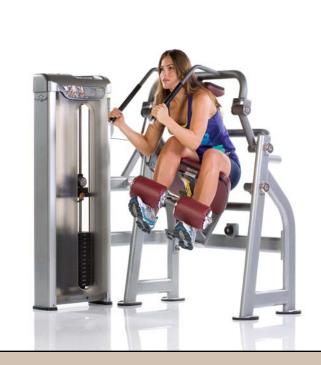

## PPS-220 Ab Crunch

## PPS-220 Ab Crunch Exclusive Features:

- Made in USA.
- Tri-point rotation pivots in 3 zones for improved feel & performance.
- Unique design
   combines upper &
   lower body
   movement for more
   complete core
   isolation.
- 3 position seat pivots to allow oblique isolation and advanced freefloating option.
- Easy access design allows user to begin exercising without adjusting machine.
- 220 lb weight stack standard.