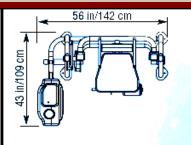

6 Months: Upholstery, cables, finish, and rubber grips.

Ht: 71 in/180 cm SH Wt: 640 lb/290 kg