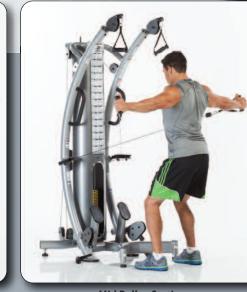

## Quickly perform dozens of exercises and movements:

**Kneeling Lat Pulldown** Kneeling Ab Crunch **Tricep Pressdown Tricep Extension** One Arm Pressdown Cable Crossover Wood Chop **Rear Delt Flys Kneeling Chest Flys Kneeling Chest Press Kneeling Tricep Extension** Lunges Offer Ups **Rear Delt Laterals** Tricep Kickback Squats Standing Arm Curl Lateral Raise Low Row Inner & Outer Thigh Standing Leg Curl Glute Kick . . . and much more!

The Six-Pak training series features "SIX" pre-set pulleys optimally positioned in three training zones to deliver maximum exercise potential in limited space.