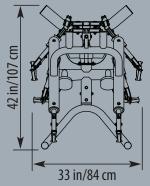

V-shape base designed to provide stability and support. Accommodates most size stability balls and benches. (Stability ball as shown is not included)

Height: 80 in/203 cm Weight: 433 lb/196 kg

- The same patented, European inspired design found on the #1 selling Six-Pak Trainer.
- Free standing ultra compact cable motion technology.
- Open frame, allows unlimited full body training utilizing stability balls, balance boards, Bosu trainers, benches and ground based movements.
- Six preset, user friendly, "free-flow" handles allow fast and easy exercise transition.
- Powder coat finish Platinum Sparkle accented with Ebony Chrome.
- Unique cable ratio delivers ultra smooth feel and enhanced cable travel.
- Full length protective steel weight shields.
- 150 lbs. steel weight plates. (optional 200 lbs.)