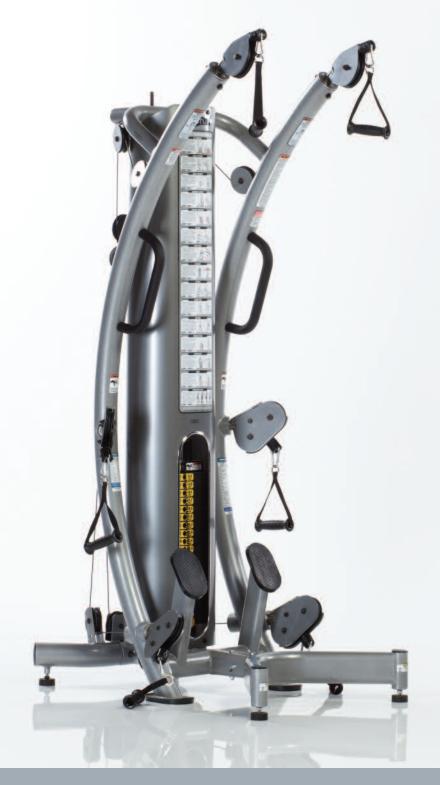

V-shape base designed to provide stability and support. Accommodates most size stability balls and benches. (Stability ball as shown is not included)

Height: 80 in/203 cm Weight: 433 lb/196 kg

- The same patented, European inspired design found on the #1 selling Six-Pak Trainer.
- Free standing ultra compact cable motion technology.
- Open frame, allows unlimited full body training utilizing stability balls, balance boards, Bosu trainers, benches and ground based movements.
- Six preset, user friendly, "free-flow" handles allow fast and easy exercise transition.
- Powder coat finish Platinum Sparkle accented with Ebony Chrome.
- Unique cable ratio delivers ultra smooth feel and enhanced cable travel.
- Full length protective steel weight shields.
- 150 lbs. steel weight plates. (optional 200 lbs.)

The Six-Pak training series features "SIX" pre-set pulleys optimally positioned in three training zones to deliver maximum exercise potential in limited space.