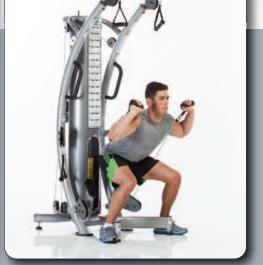

## Quickly perform dozens of exercises and movements:

**Kneeling Lat Pulldown** Kneeling Ab Crunch **Tricep Pressdown Tricep Extension** One Arm Pressdown Cable Crossover Wood Chop **Rear Delt Flys Kneeling Chest Flys Kneeling Chest Press Kneeling Tricep Extension** Lunges Offer Ups **Rear Delt Laterals** Tricep Kickback Squats Standing Arm Curl Lateral Raise Low Row Inner & Outer Thigh Standing Leg Curl Glute Kick . . . and much more!

The Six-Pak training series features "SIX" pre-set pulleys optimally positioned in three training zones to deliver maximum exercise potential in limited space.