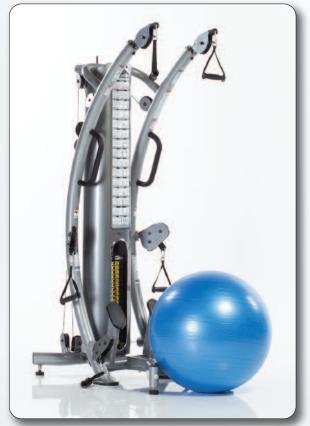

## **Optional Stability Ball:**

Ball Chest Flys Ball Press Ball Mid Row Ball Core Rotation Ball Shoulder Press Ball Arm Curl Ball Sit Ups and more ...

**High Pulley Station** 

Mid Pulley Station

Low Pulley Station